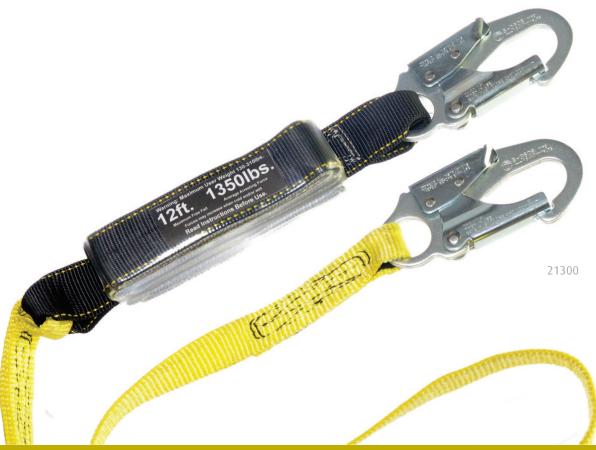

## BIG BOSS EXTENDED FF LANYARDS

| Part# | Size | Description                                                                                     | Weight |
|-------|------|-------------------------------------------------------------------------------------------------|--------|
| 21300 | 6′   | Big Boss Extended Free Fall Lanyard – Single Leg w/ High Strength Snap Hooks & 12' Shock Pack   | 2.20   |
| 21301 | 6′   | Big Boss Extended Free Fall Lanyard – Single Leg w/ HS Snap Hook & Rebar Hook & 12' Shock Pack  | 2.40   |
| 21302 | 6′   | Big Boss Extended Free Fall Lanyard – Double Leg w/ High Strength Snap Hooks & 12′ Shock Pack   | 4.20   |
| 21303 | 6′   | Big Boss Extended Free Fall Lanyard – Double Leg w/ HS Snap Hook & Rebar Hooks & 12′ Shock Pack | 4.60   |

## Big Boss Extended Free Fall Lanyards >

When there is no overhead anchorage and your only option is to secure a tie-off at your feet, look to use our Big Boss Lanyard – Extended Free Fall System. In can be used for up to a 12 ft. free fall and this lanyard system will limit the average arresting forces below the 1,350 lb. This new lanyard can also be used as a standard lanyard for workers between 310 lb. to 420 lb.

- Extended Free Fall Lanyards
- 1" Nylon webbing is light & durable
- Clear shock absorber pack for easy inspection
- Standard with 3,600 lb. Steel Rebar or Standard Steel Hook
- Complies with the ANSI .13 Standard