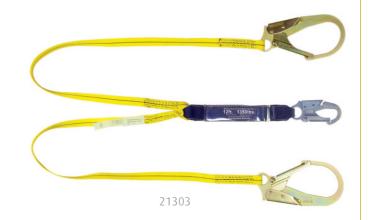

## BIG BOSS EXTENDED FF LANYARDS

| Part# | Size | Description                                                                                     | Weight |
|-------|------|-------------------------------------------------------------------------------------------------|--------|
| 21300 | 6′   | Big Boss Extended Free Fall Lanyard – Single Leg w/ High Strength Snap Hooks & 12' Shock Pack   | 2.20   |
| 21301 | 6′   | Big Boss Extended Free Fall Lanyard – Single Leg w/ HS Snap Hook & Rebar Hook & 12' Shock Pack  | 2.40   |
| 21302 | 6′   | Big Boss Extended Free Fall Lanyard – Double Leg w/ High Strength Snap Hooks & 12′ Shock Pack   | 4.20   |
| 21303 | 6′   | Big Boss Extended Free Fall Lanyard – Double Leg w/ HS Snap Hook & Rebar Hooks & 12′ Shock Pack | 4.60   |

## Big Boss Extended Free Fall Lanyards >

When there is no overhead anchorage and your only option is to secure a tie-off at your feet, look to use our Big Boss Lanyard – Extended Free Fall System. In can be used for up to a 12 ft. free fall and this lanyard system will limit the average arresting forces below the 1,350 lb. This new lanyard can also be used as a standard lanyard for workers between 310 lb. to 420 lb.

- Extended Free Fall Lanyards
- 1" Nylon webbing is light & durable
- Clear shock absorber pack for easy inspection
- Standard with 3,600 lb. Steel Rebar or Standard Steel Hook
- Complies with the ANSI .13 Standard